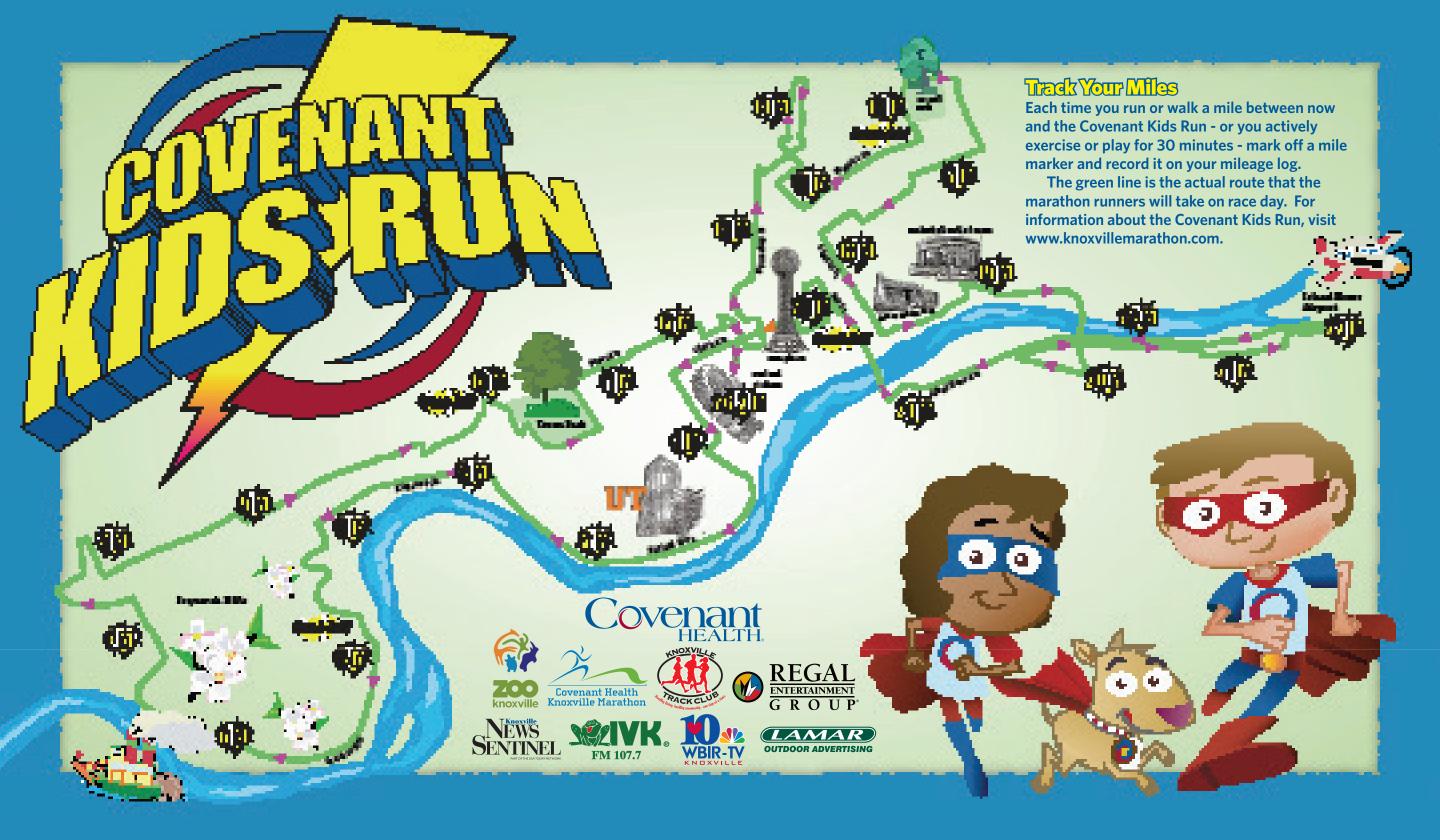

#### **Covenant Kids Run Route**

The Covenant Kids Run starts at 5:30 p.m. on March 24, 2018.

The starting line is on the Clinch Avenue Bridge near the Sunsphere at World's Fair Park. Kids follow a route through historic Fort Sanders neighborhood and finish at the 50yard line of Neyland Stadium.

The Covenant Kids Run is a fun, noncompetitive event that starts at World's Fair Park - near to where the Covenant Health Knoxville Marathon begins. The finish is on the 50-yard line of Neyland Stadium!

A marathon - 26.2 miles - may sound like a lot, but it's not. You probably run or walk two miles every day just going to school, playing or doing chores. In fact, 30 minutes of active play or exercise is the same as running a mile. And you can count that play or exercise time toward your personal marathon miles.

## **How to Use Your Official Mileage Log**

Between now and the Covenant Kids Run, keep track of the miles you run on the chart to the right.