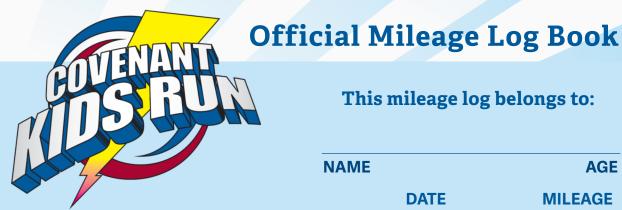

# **How to Use Your** Official Mileage Log

Between now and the Covenant Kids Run, keep track of the miles you run on the chart to the right.

#### This mileage log belongs to:

**AGE** 

**NAME** 

| DATE        | MILEAGE |
|-------------|---------|
|             |         |
|             |         |
|             |         |
|             |         |
|             |         |
|             |         |
|             |         |
|             |         |
|             |         |
|             |         |
|             |         |
|             |         |
|             |         |
| TOTAL MILES |         |