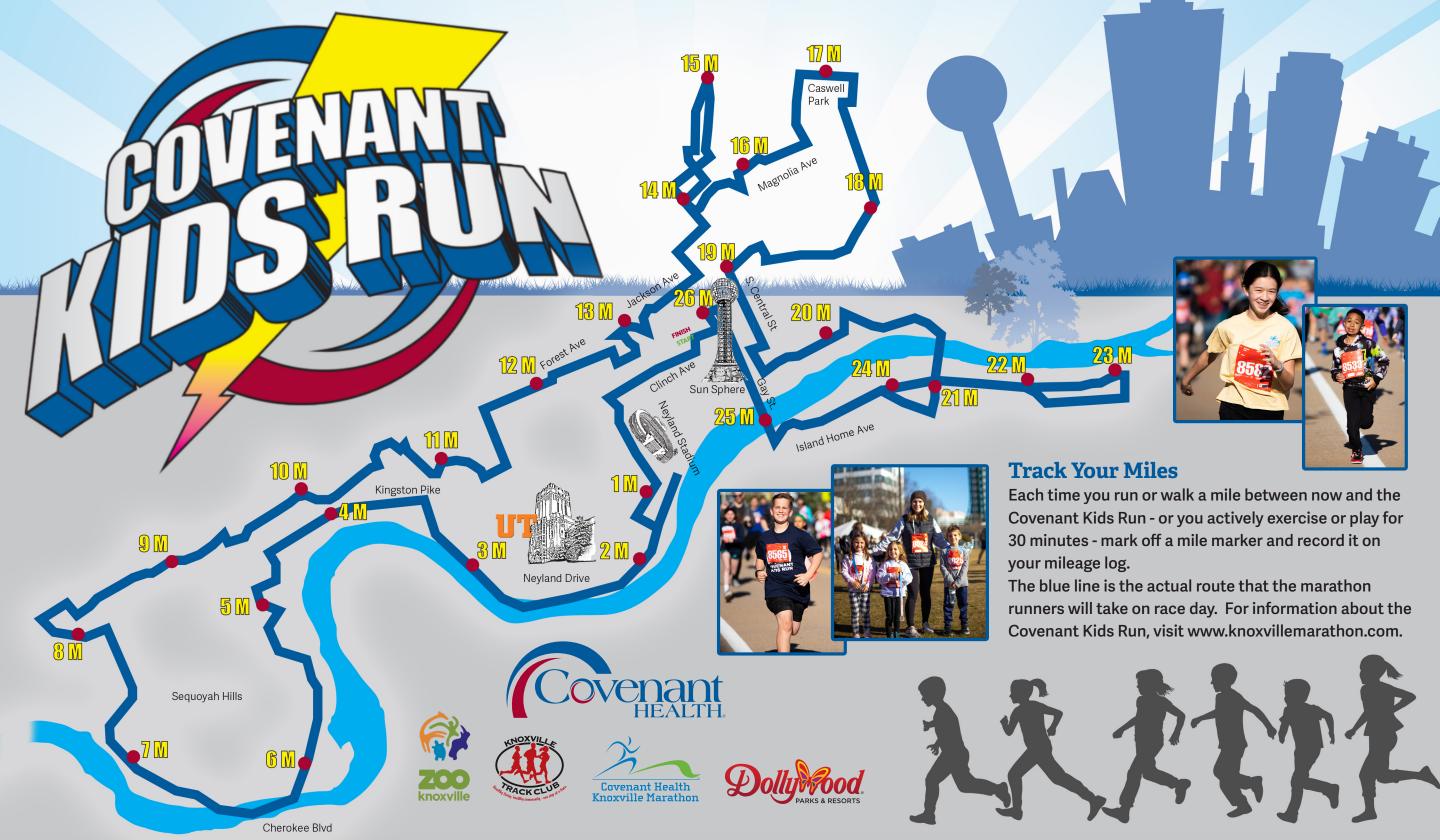

# You Can Finish a **Marathon!**

All you have to do is run or walk a total of 25.2 miles between now and the day of the race. Then complete the last mile during the Covenant Kids Run in downtown Knoxville for a total of 26.2 miles.

The Covenant Kids Run is a fun, noncompetitive event that starts at World's Fair Park.

A marathon - 26.2 miles - may sound like a lot, but it's not. You probably run or walk two miles every day just going to school, playing or doing chores. In fact, 30 minutes of active play or exercise is the same as running a mile. And you can count that play or exercise time toward your personal marathon miles.

# **How to Use Your** Official Mileage Log

Between now and the Covenant Kids Run, keep track of the miles you run on the chart to the right.