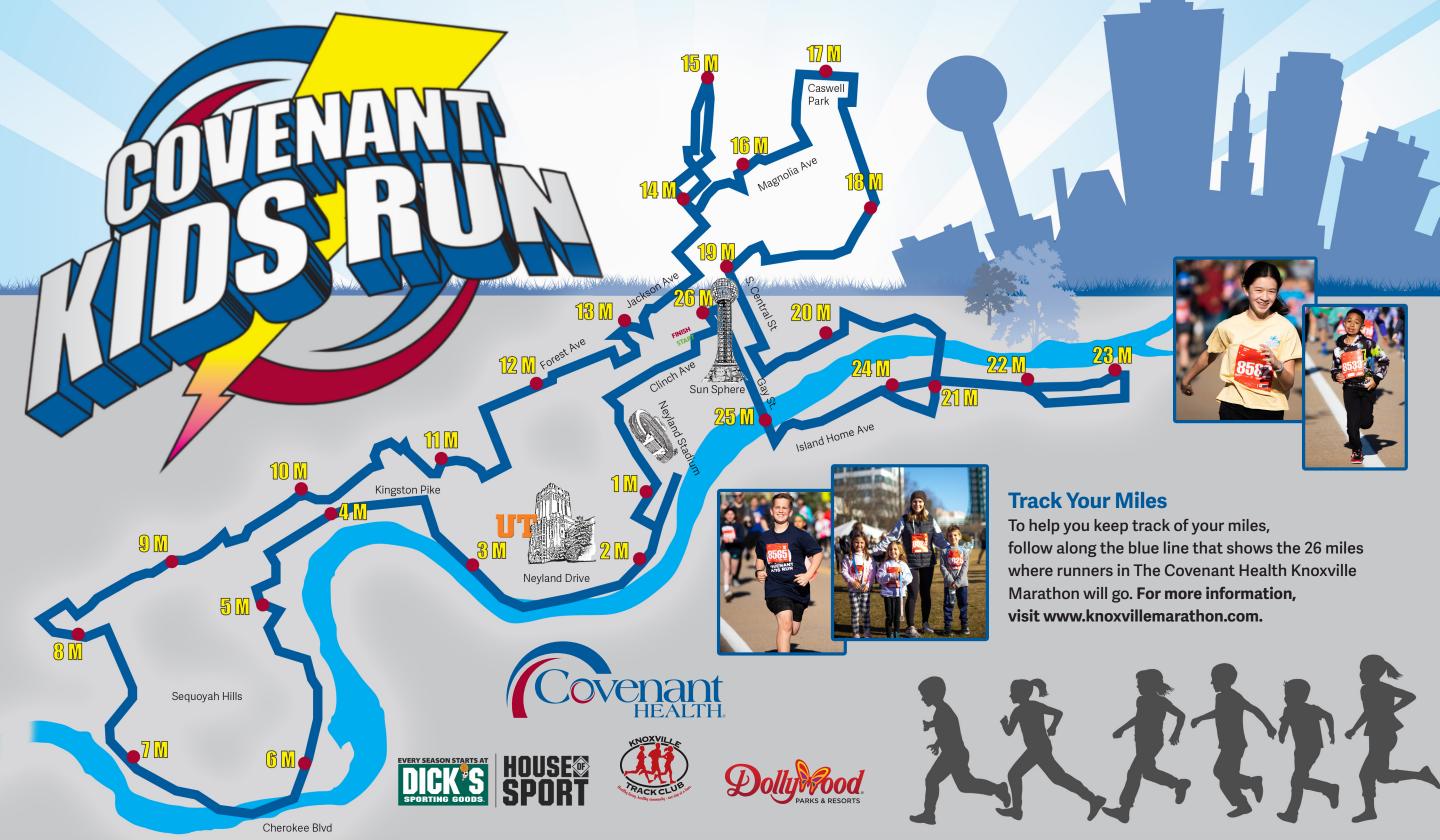

# You Can Finish a Marathon!

The Covenant Kids Run is a fun, non-competitive event with a big finish at World's Fair Park.

A marathon - 26.2 miles - may sound like a lot, but you probably run or walk two miles a day already while you're going to school, playing, or doing chores. Every time you run, walk, or play for 30 minutes, count it as one mile on your Covenant Kids Run mileage log.

### **Example:**

30 minutes riding your bike = 1 mile 45 minutes of playing kickball = 1 ½ mile 1 hour of sports practice = 2 miles 1 hour of dance rehearsal = 2 miles

Those miles add up! Log 25.2 miles before race day and join us as we run the last mile from the Sunsphere to the World's Fair Park lawn.